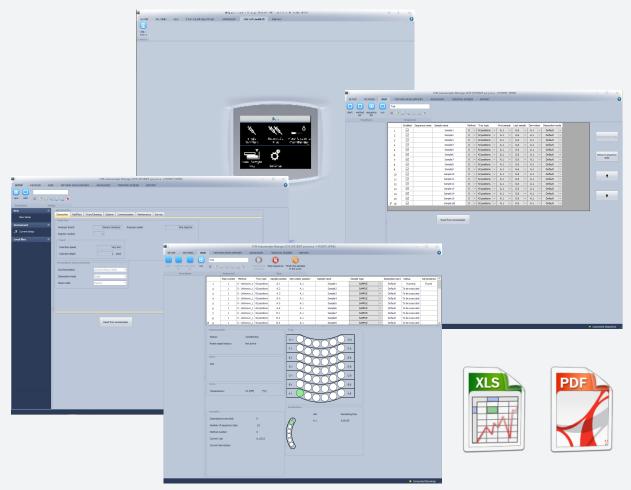

## **AUTOSAMPLER PC SOFTWARE**

Designed to control several HTA instruments by a single interface, **HTA Autosampler Manager** is the software dedicated to manage HTA autosamplers.

The software allows to perform almost all operative tasks that are available from autosampler's touch screen or keypad such as creation and editing of the instrument methods, sample list generation, sample run.

#### **EXECUTION REPORT**

By automatic creation of PDF, CSV or XLSX files for easier integration in LIMS, ELN, MRP or corporate database. Files are stored locally or copied to a remote space.

## **METHOD & SEQUENCE NAMING**

Add name and description information to method and sequence step for easier handling.

#### **BACKUP, RESTORE & PRINT**

Allows to backup method, sequence and setup data for additional security and to restore them on critical events. Furthermore, you are entitled to print relevant information in order to archive or share hard copies.

#### **ADVANCED FEATURES**

A dedicated panel for **method development** is available for headspace and SPME autosamplers: progressive tests can be implemented in a very convenient way.

**Vial leakage check** information are processed and recorded within the sample report for a quick visualization.